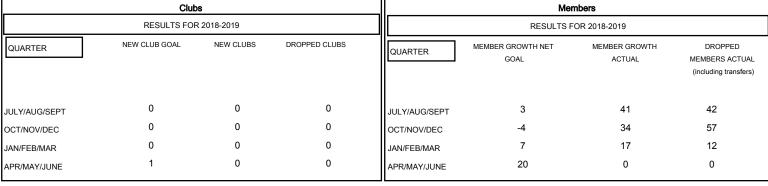

# MONTHLY MEMBERSHIP PROGRESS REPORT

## District 201Q4

Results as of: 02/28/2019

#### ANN ELDRIDGE **LOCATION AUSTRALIA GMT CA** Clubs Members



## GOALS AND ACTUAL NEW CLUBS CUMULATIVE



## GOALS AND ACTUAL MEMBERS CUMULATIVE



| DROPPED CLUBS: 0  DROPPED MEMBERS |     | 30 CLUBS OF 63 ADDED 1 OR MORE<br>NEW MEMBERS | GENDER DISTRIBUTION  MALE 721 (58.71%)  FEMALE 507 (41.29%)  Women Percentage Fiscal Year Goal: 40% |     |
|-----------------------------------|-----|-----------------------------------------------|-----------------------------------------------------------------------------------------------------|-----|
| DECEASED                          | 11  | CLICK HERE FOR CUMULATIVE  MEMBERSHIP DATA    | TOTAL FAMILY UNIT MEMBERS                                                                           | 327 |
| CLUB CANCELLED                    | 0   |                                               |