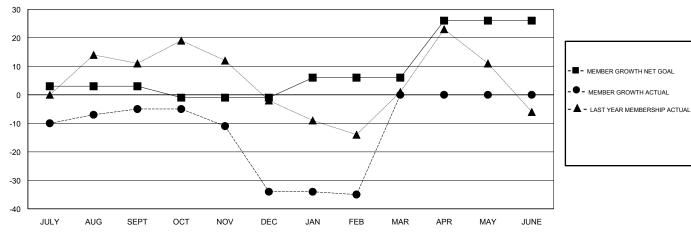

## GOALS AND ACTUAL MEMBERS CUMULATIVE

| DROPPED CLUBS: 0  DROPPED MEMBERS |     | 30 CLUBS OF 63 ADDED 1 OR MORE<br>NEW MEMBERS | GENDER DISTRIBUTION  MALE 721 (58.71%)  FEMALE 507 (41.29%)  Women Percentage Fiscal Year Goal: 40% |     |
|-----------------------------------|-----|-----------------------------------------------|-----------------------------------------------------------------------------------------------------|-----|
| DECEASED                          | 11  | CLICK HERE FOR CUMULATIVE  MEMBERSHIP DATA    | TOTAL FAMILY UNIT MEMBERS                                                                           | 327 |
| CLUB CANCELLED                    | 0   |                                               |                                                                                                     | 405 |
| OTHER                             | 100 |                                               | FAMILY MEMBERS PAYING HALF  DUES                                                                    | 165 |
| TOTAL                             | 111 |                                               |                                                                                                     |     |